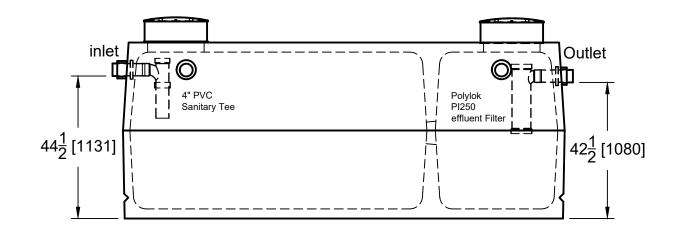

|                | Burial Depth: Max burial depth of 2<br>metre over top of tank lid away from<br>vehicular travel.                                                                                               |
|----------------|------------------------------------------------------------------------------------------------------------------------------------------------------------------------------------------------|
|                | Mix Design Sulphate resistant<br>concrete. Water/Cement ratio .45 or<br>less. Strength: 32-35 mPa @ 28 days<br>Air Entrainment: 5-7 %<br>Steel to CSA CAN A23.1<br>CPA certified-meets CSA B66 |
| Side Knockouts | Joints: Joint between top and bottom<br>halves are sealed with 1" butyl<br>sealant tape in centre of keyway<br>assembled at factory                                                            |
|                | Sides / Bottom: tufstrand fibre<br>reinforcement dosed at 3kg/m3<br>Top: 10m and 15m rebar<br>longitudinally max 10" ct, 1" cover10m<br>rebar laterally max 12" ctc 1" cover                   |
|                |                                                                                                                                                                                                |
| •              | Top Weight<br>4 tons                                                                                                                                                                           |
|                | Bottom Weight<br>4.4 tons                                                                                                                                                                      |
| <br>5 [1397]   | Assembled Weight                                                                                                                                                                               |
|                | 8.4 tons                                                                                                                                                                                       |
|                | 6,890L (1515gal)                                                                                                                                                                               |
|                | Septic Tank                                                                                                                                                                                    |
|                |                                                                                                                                                                                                |
|                |                                                                                                                                                                                                |

## ST15