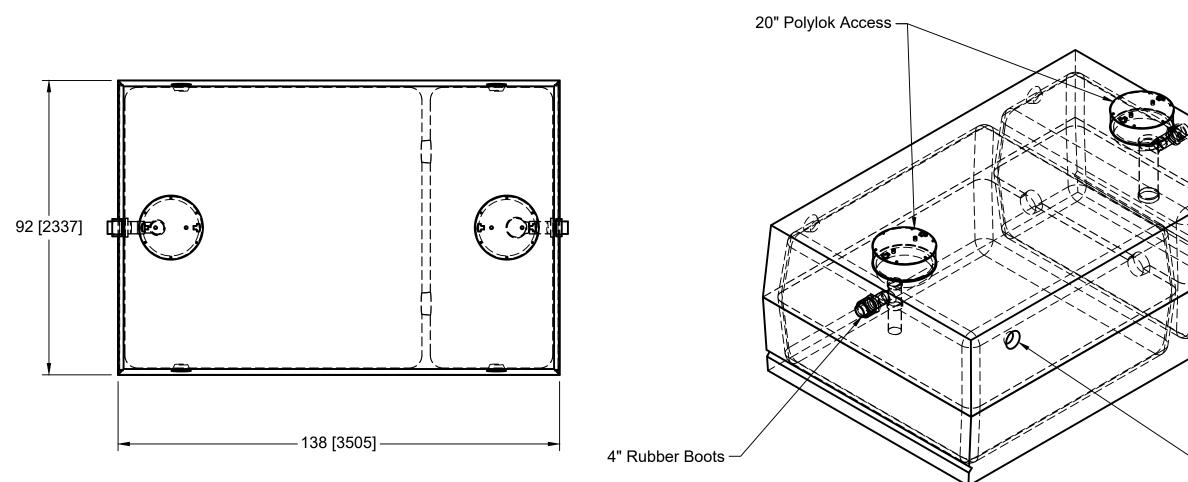

|                | Burial Depth: Max burial depth of 2<br>metre over top of tank lid away from<br>vehicular travel.                                                                                               |
|----------------|------------------------------------------------------------------------------------------------------------------------------------------------------------------------------------------------|
|                | Mix Design Sulphate resistant<br>concrete. Water/Cement ratio .45 or<br>less. Strength: 32-35 mPa @ 28 days<br>Air Entrainment: 5-7 %<br>Steel to CSA CAN A23.1<br>CPA certified-meets CSA B66 |
| Side Knockouts | Joints: Joint between top and bottom<br>halves are sealed with 1" butyl<br>sealant tape in centre of keyway<br>assembled at factory                                                            |
|                | Sides / Bottom: tufstrand fibre<br>reinforcement dosed at 3kg/m3<br>Top: 10m and 15m rebar<br>longitudinally max 10" ct, 1" cover10m<br>rebar laterally max 12" ctc 1" cover                   |
|                |                                                                                                                                                                                                |
| •              | Top Weight<br>4 tons                                                                                                                                                                           |
|                | Bottom Weight<br>4.4 tons                                                                                                                                                                      |
| <br>5 [1397]   | Assembled Weight                                                                                                                                                                               |
|                | 8.4 tons                                                                                                                                                                                       |
|                | 6,890L (1515gal)                                                                                                                                                                               |
|                | Septic Tank                                                                                                                                                                                    |
|                |                                                                                                                                                                                                |
|                |                                                                                                                                                                                                |

## ST15