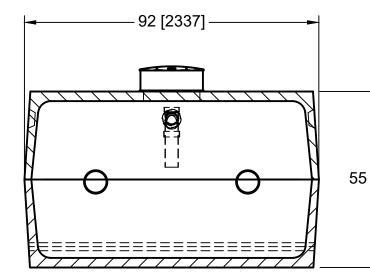

|                | Burial Depth: Max burial depth of 2<br>metre over top of tank lid away from<br>vehicular travel.                                                                                               |
|----------------|------------------------------------------------------------------------------------------------------------------------------------------------------------------------------------------------|
|                | Mix Design Sulphate resistant<br>concrete. Water/Cement ratio .45 or<br>less. Strength: 32-35 mPa @ 28 days<br>Air Entrainment: 5-7 %<br>Steel to CSA CAN A23.1<br>CPA certified-meets CSA B66 |
| Side Knockouts | Joints: Joint between top and bottom<br>halves are sealed with 1" butyl<br>sealant tape in centre of keyway<br>assembled at factory                                                            |
|                | Sides / Bottom: tufstrand fibre<br>reinforcement dosed at 3kg/m3<br>Top: 10m and 15m rebar<br>longitudinally max 10" ct, 1" cover10m<br>rebar laterally max 12" ctc 1" cover                   |
|                |                                                                                                                                                                                                |
| •              | Top Weight<br>4 tons                                                                                                                                                                           |
|                | Bottom Weight<br>4.4 tons                                                                                                                                                                      |
| <br>5 [1397]   | Assembled Weight                                                                                                                                                                               |
|                | 8.4 tons                                                                                                                                                                                       |
|                | 6,890L (1515gal)                                                                                                                                                                               |
|                | Septic Tank                                                                                                                                                                                    |
|                |                                                                                                                                                                                                |
|                |                                                                                                                                                                                                |

## ST15