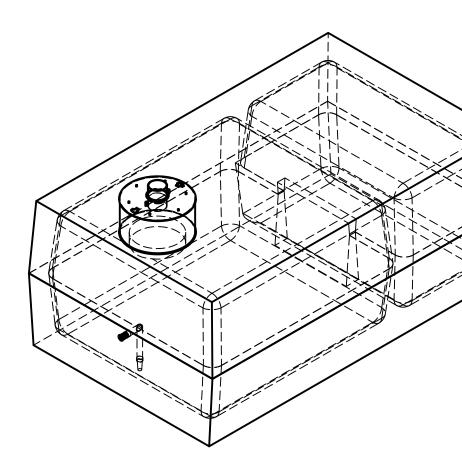

6" PVC fill stack with removable cap
2:24"ID (30 OD) x 15" high riser with 2" conduit coupler + 5" high lid
3: 1-1/4" stainless steel coupler with footvalve pre-installed in tank

Burial Depth: Recommended max burial depth of 2 metre over top of tank lid away from vehicular travel.