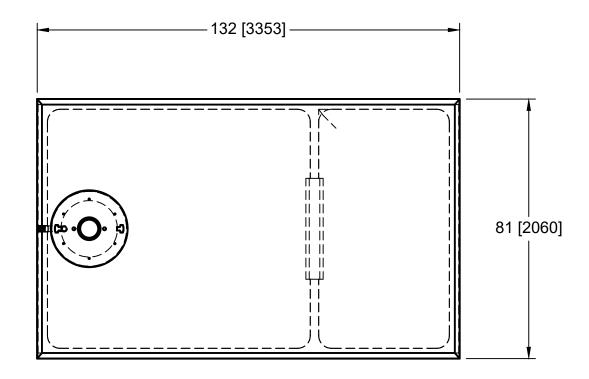

6" PVC fill stack with removable cap
2:24"ID (30 OD) x 15" high riser with 2" conduit coupler + 5" high lid
3: 1-1/4" stainless steel coupler with footvalve pre-installed in tank



Burial Depth: Recommended max burial depth of 2 metre over top of tank lid away from vehicular travel.

Reinforcing:

Sides / Bottom:tufstrand fibre reinforcement dosed at 3kg/m3

Top: 10m and 15m rebar longitudinally mazx 10" ct, 1" cover 10m rebar laterally max 12" ctc 1" cover

Strength: 35 MpA @ 28 DAYS MIN Air enttrainment: 5-8%

Joints: Conseal 665 mastic applied on site by Roswell Concrete

Top Weight tons Bottom Weight tons Assembled Weight 8.4 tons

## 6900L (1500gal) Cistern

## **CI**15