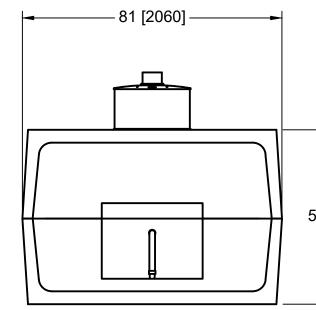

6" PVC fill stack with removable cap
2:24"ID (30 OD) x 15" high riser with 2" conduit coupler + 5" high lid
3: 1-1/4" stainless steel coupler with footvalve pre-installed in tank



Burial Depth: Recommended max burial depth of 2 metre over top of tank lid away from vehicular travel.

Reinforcing:

Sides / Bottom:tufstrand fibre reinforcement dosed at 3kg/m3

Top: 10m and 15m rebar longitudinally mazx 10" ct, 1" cover 10m rebar laterally max 12" ctc 1" cover

Strength: 35 MpA @ 28 DAYS MIN Air enttrainment: 5-8%

Joints: Conseal 665 mastic applied on site by Roswell Concrete

Top Weight tons Bottom Weight tons Assembled Weight 8.4 tons

## 6900L (1500gal) Cistern

## **CI**15