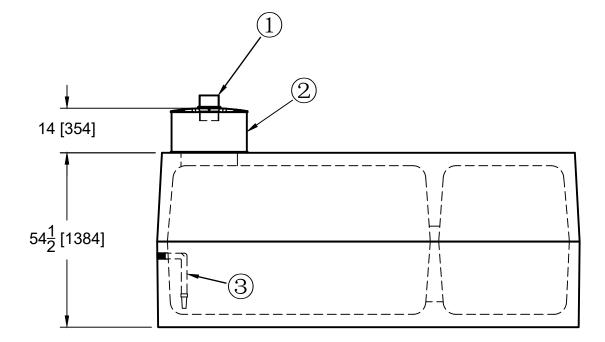

6" PVC fill stack with removable cap
2:24"ID (30 OD) x 15" high riser with 2" conduit coupler + 5" high lid
3: 1-1/4" stainless steel coupler with footvalve pre-installed in tank

Burial Depth: Recommended max burial depth of 2 metre over top of tank lid away from vehicular travel.